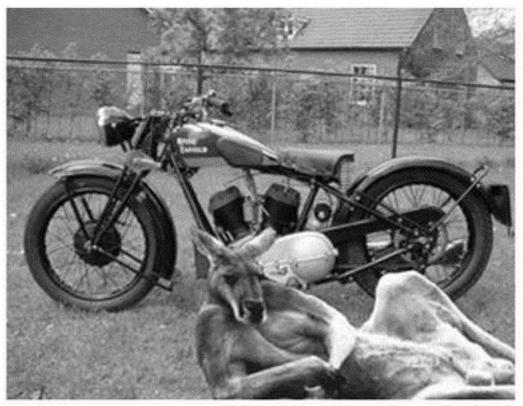

#### 100 years of military service

Don Havelberg on his Meteor at the 2014 Tathra AGM