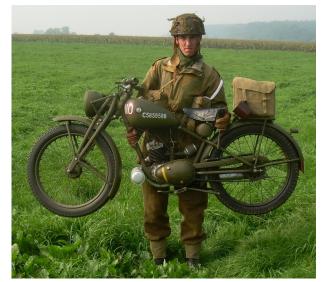

#### 100 years of military service

Don Havelberg on his Meteor at the 2014 Tathra AGM