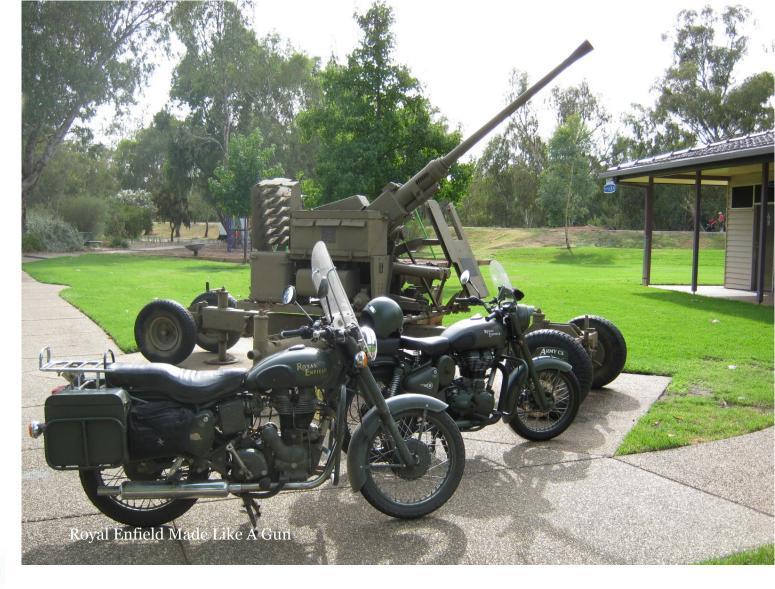

#### 100 years of military service

Don Havelberg on his Meteor at the 2014 Tathra AGM