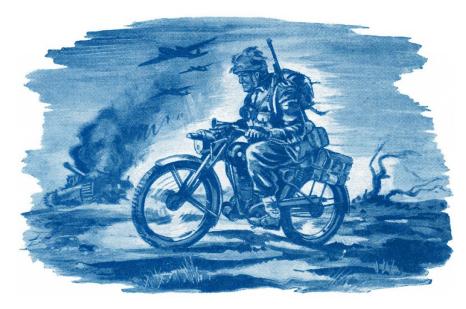

#### 100 years of military service

Don Havelberg on his Meteor at the 2014 Tathra AGM