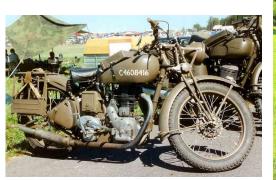

#### 100 years of military service

Don Havelberg on his Meteor at the 2014 Tathra AGM