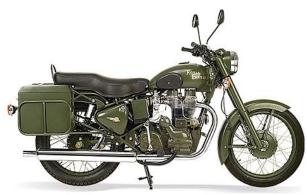

#### 100 years of military service

Don Havelberg on his Meteor at the 2014 Tathra AGM